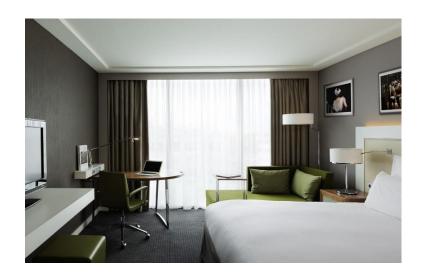

# 

1 PRESIDENTIAL SUITE 10th floor – 105 m<sup>2</sup>

10 DUPLEX SUITE 10th floor – 50 m<sup>2</sup>

9 JUNIOR SUITE Angle view - 40 m<sup>2</sup>

 $86 \ \mathsf{DELUXE} \\ 8^{th} \, / \, 9^{th} \, / \, 10^{th} \, \mathsf{floor} - 27 \, \, m^2$ 

84 SUPERIOR

Double / Double double (4 people) – 27 m<sup>2</sup>

Including 16 connecting rooms

202 CLASSIC Double or Twin – 27 m<sup>2</sup>