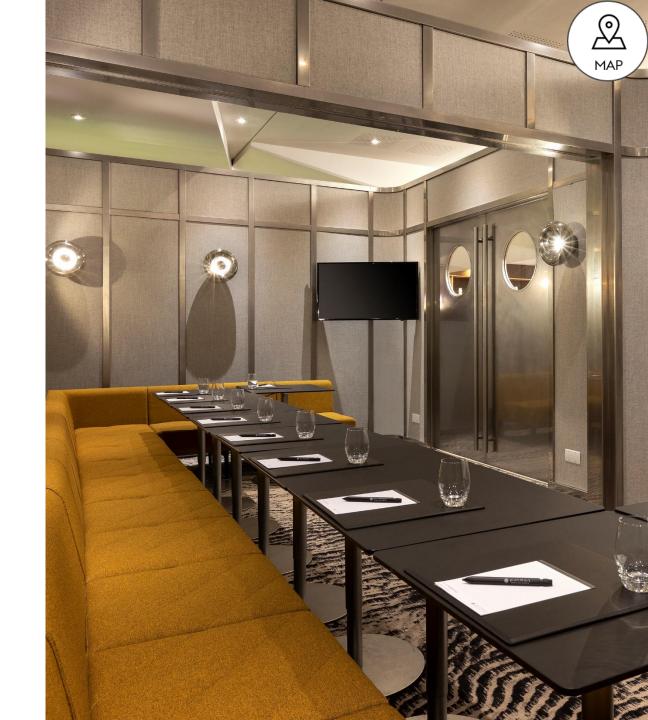

## MEETING ROOMS

- FLEXIBLE & MODERN
- 1 AMPHITHEATER & 25 MEETING ROOMS
- CAN GO UP TO 420-PEOPLE CAPACITY

#### Share & Imagine.

A 16,000-square-feet (1500m²) convention center which includes an outdoor patio with 3,900 square feet (370m²) of green space, the Event center can be privatized for professional and private events. Completely adjustable, it can be fitted out to suit customer preferences.

For a small meeting or for a big seminar, enjoy our meeting room. Add or remove partitions, change the lighting scheme, adapt the space for an avant-garde design: anything is possible in this event space.