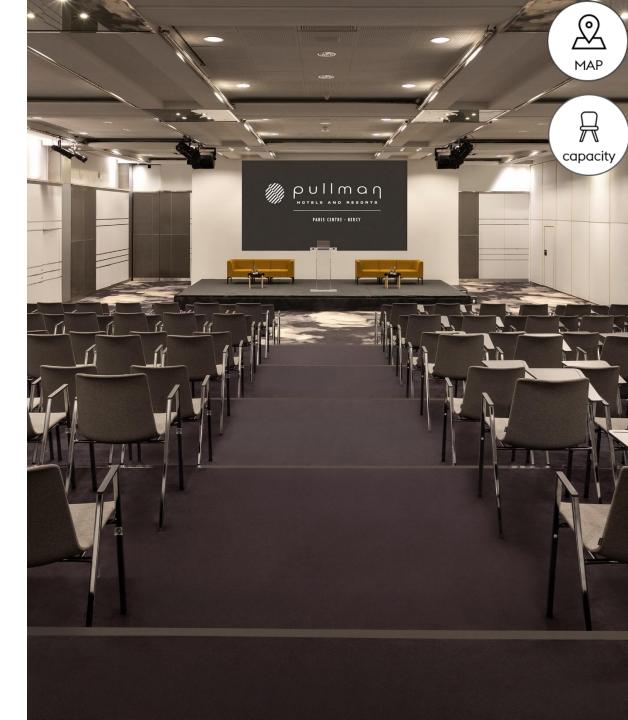

## MEETING ROOMS

- FLEXIBLE & MODERN
- 1 AMPHITHEATER & 25 MEETING ROOMS
- CAN GO UP TO 420-PEOPLE CAPACITY

#### Share & Imagine.

A 16,000-square-feet (1500m²) convention center which includes an outdoor patio with 3,900 square feet (370m²) of green space, the Event center can be privatized for professional and private events. Completely adjustable, it can be fitted out to suit customer preferences.

For a small meeting or for a big seminar, enjoy our meeting room. Add or remove partitions, change the lighting scheme, adapt the space for an avant-garde design: anything is possible in this event space.