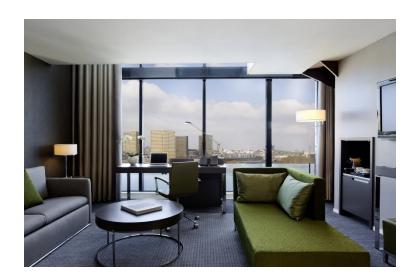

# 

1 PRESIDENTIAL SUITE 10th floor – 105 m<sup>2</sup>

10 DUPLEX SUITE 10th floor – 50 m<sup>2</sup>

9 JUNIOR SUITE Angle view - 40 m<sup>2</sup>

 $86 \ \mathsf{DELUXE} \\ 8^{th} \, / \, 9^{th} \, / \, 10^{th} \, \mathsf{floor} - 27 \, \, m^2$ 

84 SUPERIOR

Double / Double double (4 people) – 27 m<sup>2</sup>

Including 16 connecting rooms

202 CLASSIC Double or Twin – 27 m<sup>2</sup>