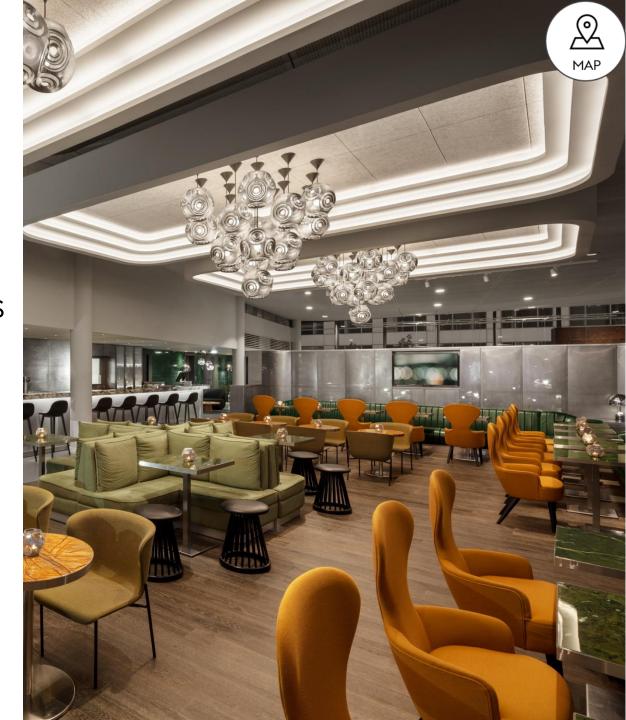

## LIVE corner

- SANDWICH & COCKTAIL BAR
- EVOLUTIVE MENU THOUGHOUT THE DAY
- DJs SET ON WEDNESDAYS, THURSDAYS, FRIDAYS
- CAN BE PRIVATIZED

#### Taste & Enjoy.

This lively bar changes throughout the day. Enjoy a healthy breakfast, taste our sandwiches inspired by world cuisine or share a platter with your colleagues after work.. Every Wednesday, Thursday and Friday, listen to the mix of one of our DJs. Enjoy in our dining space or take away!