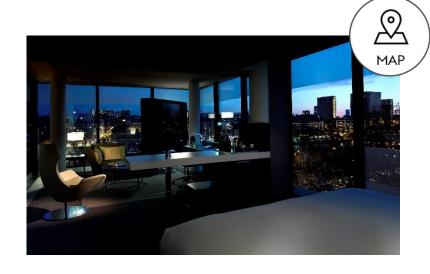

# 

1 PRESIDENTIAL SUITE 10th floor – 105 m<sup>2</sup>

10 DUPLEX SUITE 10th floor – 50 m<sup>2</sup>

9 JUNIOR SUITE Angle view - 40 m<sup>2</sup>

 $86 \ \mathsf{DELUXE} \\ 8^{th} \, / \, 9^{th} \, / \, 10^{th} \, \mathsf{floor} - 27 \, \, m^2$ 

84 SUPERIOR

Double / Double double (4 people) – 27 m<sup>2</sup>

Including 16 connecting rooms

202 CLASSIC Double or Twin – 27 m<sup>2</sup>