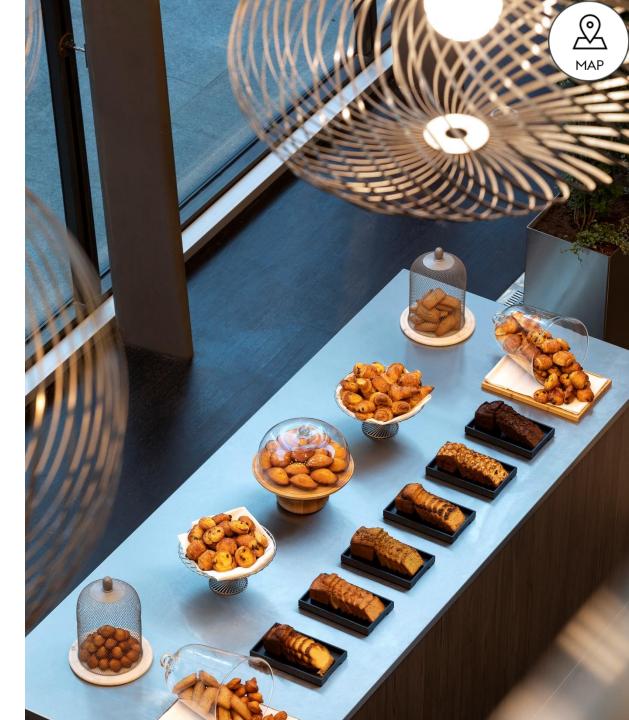

## PRIVATE CINEMA by Mk2

- 18 SEATS
- AN IMMERSIVE EXPERIENCE
- 3D DOLBY 7.1
- ADAPTABLE ACCORDING TO YOUR WISHES

#### Marvel & Share.

Want to add a unconventional touch to your seminar? Or organize a private projection of the latest blockbuster? Or maybe a karaoke night? This 18-seats Private Cinema by mk2 offers a unique experience. Adapted according your wishes, this cinema provides a surprising setting for a training session or a presentation.