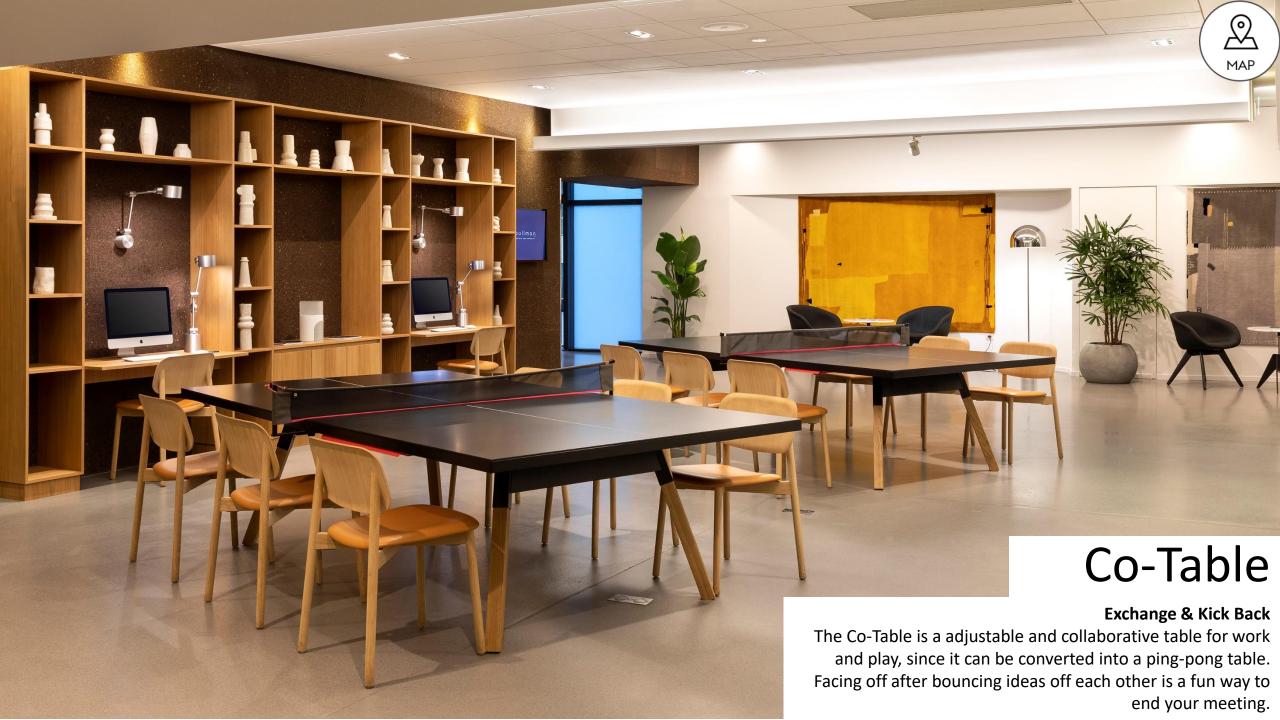

## **CLUB CABINS**

- 2 PRIVATE & MODULABLE CABINS
- FOR LUNCH. COWORKING. MEETINGS.
- FROM I PERSON TO 20 PEOPLE
- 8O€ per hour

#### Meet up & Innovate.

With a 10-person capacity for one cabin to a 20-person capacity for the two cabins, our club cabins can be privatized and personalized for an hour, half a day or for an entire day. They are flexible for a moment of co-working, a business lunch or a private aperitif.