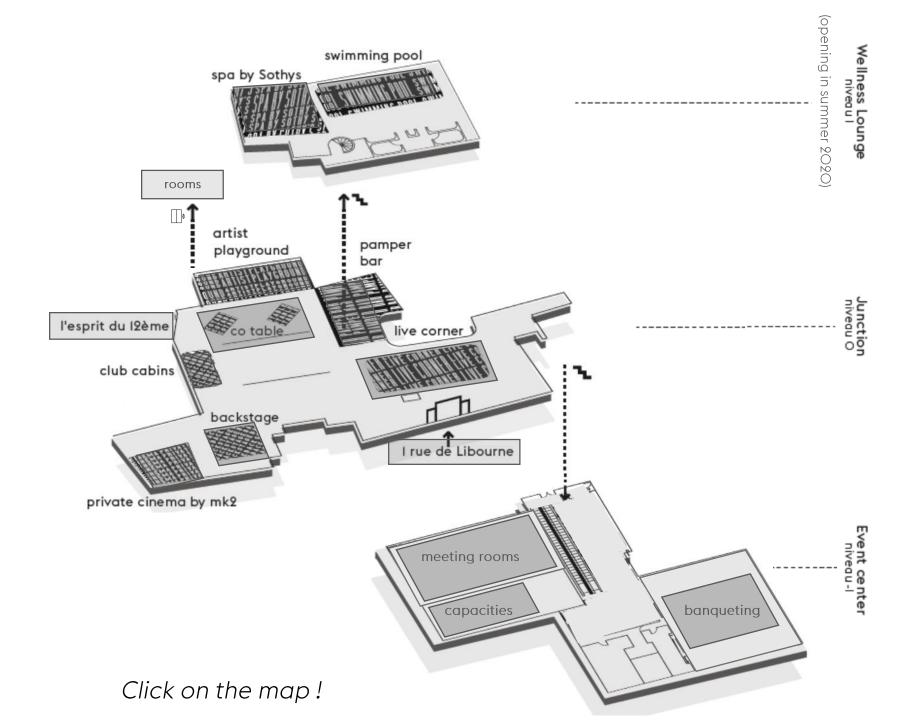

#### **DESTINATION PARIS BERCY**

392 ROOMS & SUITES

1 BAR - LIVE corner

1 PAMPER
BAR
(opening in spring 2020)

A 360° EXPERIENCE

1 EVENT CENTER

1500 sqm 26 meetings rooms

PRIVATE CINEMA

**CLUB CABINS** 

CORNER SHOP

(opening in summer 2020)

1 PATIO

VIBE MANAGERS

## MEETING ROOMS

- FLEXIBLE & MODERN
- 1 AMPHITHEATER & 25 MEETING ROOMS
- CAN GO UP TO 420-PEOPLE CAPACITY

#### Share & Imagine.

A 16,000-square-feet (1500m²) convention center which includes an outdoor patio with 3,900 square feet (370m²) of green space, the Event center can be privatized for professional and private events. Completely adjustable, it can be fitted out to suit customer preferences.

For a small meeting or for a big seminar, enjoy our meeting room. Add or remove partitions, change the lighting scheme, adapt the space for an avant-garde design: anything is possible in this event space.

## BANQUETING

- BUFFET OR SEATED
- TAILORMADE MENU
- LIVE COOKING SHOW

## PRIVATE CINEMA by Mk2

- 18 SEATS
- AN IMMERSIVE EXPERIENCE
- 3D DOLBY 7.1
- ADAPTABLE ACCORDING TO YOUR WISHES

## **CLUB CABINS**

- 2 PRIVATE & MODULABLE CABINS
- FOR LUNCH. COWORKING. MEETINGS.
- FROM I PERSON TO 20 PEOPLE
- 8O€ per hour

## PAMPER BAR

NEW!

- NAIL BAR δ MAKEUP RETOUCH WITH BEFORE BEAUTY
- BARBER SERVICES WITH LA BARBIÈRE DE PARIS
- HEALTHY FOOD & COCKTAILS
- CAN BE PRIVATIZED

#### SPA BY SOTHYS

opening in summer 2020

- MASSAGES
- SOLO OR COUPLE TREATMENTS
- A SENSORIAL δ AMAZING EXPERIENCE