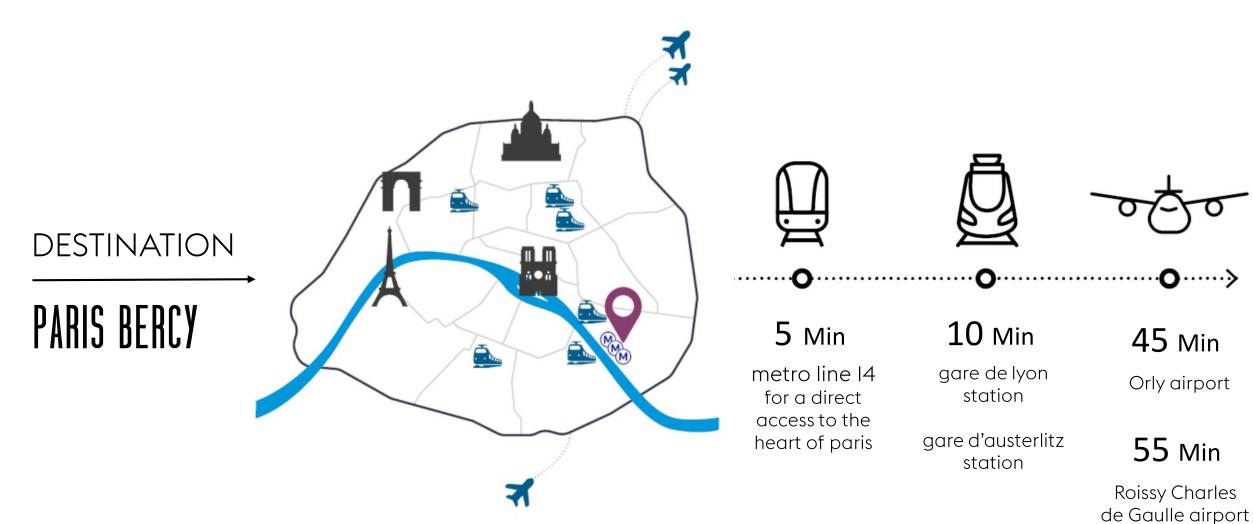

#### **DESTINATION PARIS BERCY**

392 ROOMS & SUITES

1 BAR - LIVE corner

1 PAMPER
BAR
(opening in spring 2020)

A 360° EXPERIENCE

1 EVENT CENTER

1500 sqm 26 meetings rooms

PRIVATE CINEMA

**Sunday Brunchy Family** 

LIVE corner

8am - 00am

DJs on Wednesday, Thursday and Friday

**Room Service** 

24/7 for hotel guests

Getting here

Paris Orly Airport: 12km

Paris Roissy Charles de Gaulle Airport : 20km

Paris Gare de Lyon: 2km

Metro line 14: Cour Saint-Emilion

Social Media & Website

**Business inquiries:** 

thebluedesk.meetings.france@accor.com