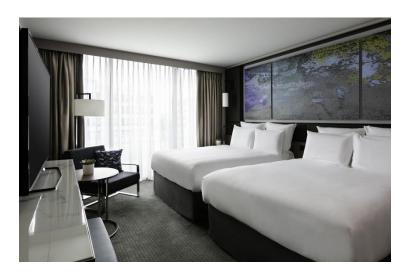

# 

1 PRESIDENTIAL SUITE 10th floor – 105 m<sup>2</sup>

10 DUPLEX SUITE 10th floor – 50 m<sup>2</sup>

9 JUNIOR SUITE Angle view - 40 m<sup>2</sup>

 $86 \ \mathsf{DELUXE} \\ 8^{th} \, / \, 9^{th} \, / \, 10^{th} \, \mathsf{floor} - 27 \, \, m^2$ 

84 SUPERIOR

Double / Double double (4 people) – 27 m<sup>2</sup>

Including 16 connecting rooms

202 CLASSIC Double or Twin – 27 m<sup>2</sup>