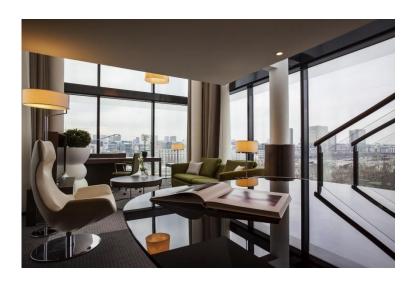

# 

1 PRESIDENTIAL SUITE 10th floor – 105 m<sup>2</sup>

10 DUPLEX SUITE 10th floor – 50 m<sup>2</sup>

9 JUNIOR SUITE Angle view - 40 m<sup>2</sup>

 $86 \ \mathsf{DELUXE} \\ 8^{th} \, / \, 9^{th} \, / \, 10^{th} \, \mathsf{floor} - 27 \, \, m^2$ 

84 SUPERIOR

Double / Double double (4 people) – 27 m<sup>2</sup>

Including 16 connecting rooms

202 CLASSIC Double or Twin – 27 m<sup>2</sup>