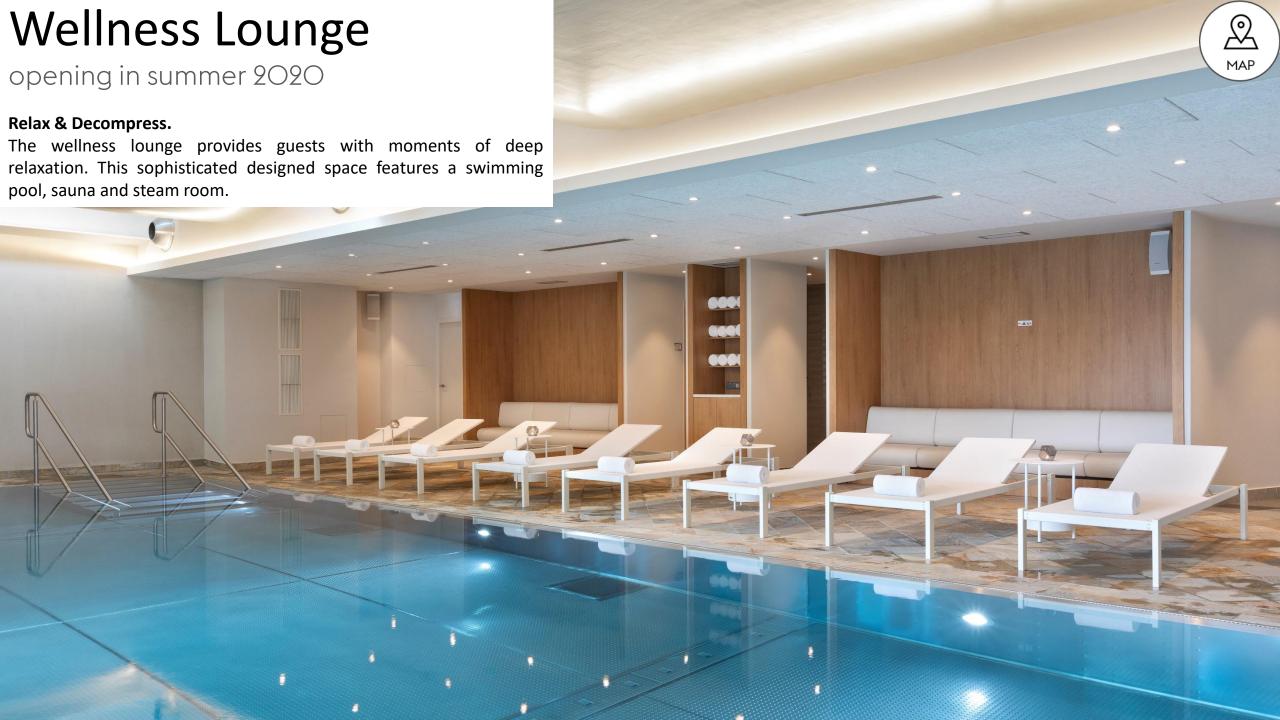

#### SPA BY SOTHYS

opening in summer 2020

- MASSAGES
- SOLO OR COUPLE TREATMENTS
- A SENSORIAL δ AMAZING EXPERIENCE

#### Take Care.

Leave behind the stress of city life, stop time for the space of few minutes, or a few hours... Unwind in a unique sensorial experience, which breaks the classical codes and offers a haven of well-being that nurtures bot mid and body in a vibrating and atypical universe. Indulge yourself with a facial or body ritual, unique protocols that combine sensoriality efficiency and personalized approach to treatment.

1 rue de Libourne - 75012 Paris +33 (0)1 44 67 34 00 H2192@accor.com Recreational areas

Swimming pool, sauna, steam room: opening in summer

2020

Spa Sothys Paris Bercy: opening in summer 2020

Pamper Bar: newly opened